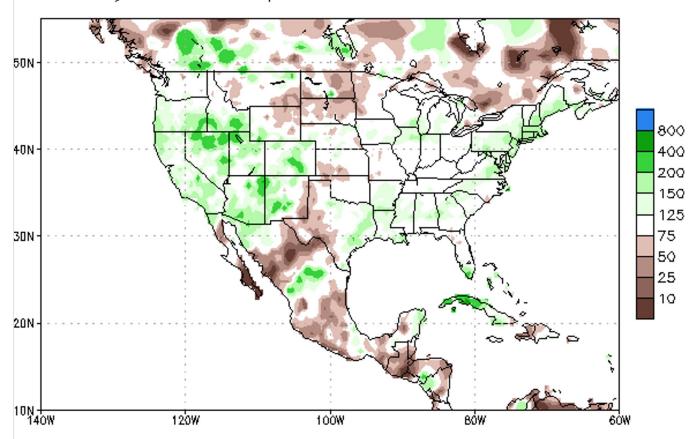

## **January - April Precipitation % of Normal**

90-day Accumulated Prop % of Normal 03JAN2024-01APR2024

Near to above average precipitation occurred across most of Arizona during the past 90 days.

Data Source: CPC Unified (gauge—based & 0.5x0.5 deg resolution) Precipitation Analysis Climatology (1991—2020)