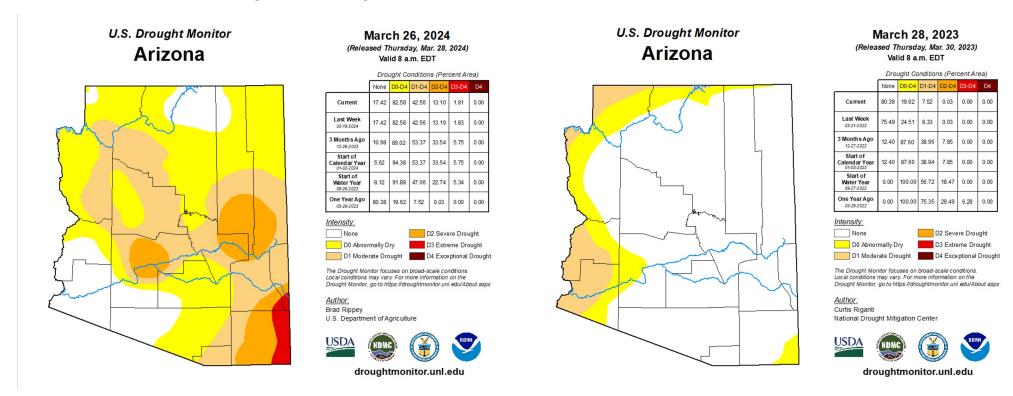

## **Drought Monitor Comparison**

#### **2024 (Current)**

2023

Comparing the latest drought monitor to the one from this time last year shows how drought intensity has increased across northern Arizona.