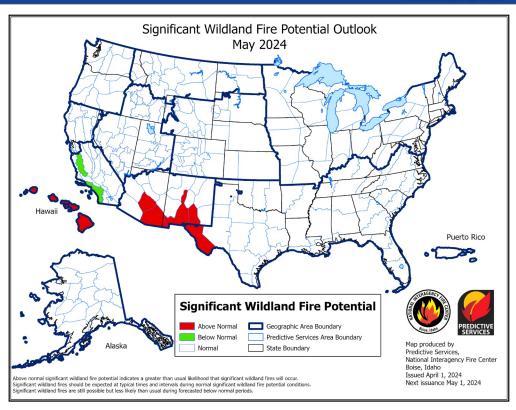

## **2024 Fire Season Outlook**

April Update

Weather Forecast Office Flagstaff, AZ Tuesday, April 2

- Current drought status: Below average monsoon season 2023 combined with near average 2023-2024 winter precipitation has increased the intensity of drought conditions relative to this time last year across northern Arizona.
- Temperature and Precipitation Outlooks:
  - Fire Season (April June) There will be equal chances for above, near, or below average precipitation and temperatures
    across northern Arizona.
  - Monsoon Season (July September) Odds are tilted in favor of a warmer than average monsoon season, and in favor of a drier than average monsoon season.
- Significant Wildland Fire Potential Outlook: Near normal significant wildland fire potential is expected in April. Above normal significant wildland fire potential is expected to creep into southeastern Arizona in May with the abundance of dry fine fuels at lower elevations. Above normal significant wildland fire potential is expected to continue across the lower elevations of southeastern Arizona in June, with near normal potential elsewhere across the state. Near normal potential is forecast across all of Arizona by July.
- Onset of Monsoon Season: At this time, there are no indications of an 'early' or 'late' onset of the monsoon for Northern and Central Arizona. Typically, monsoon thunderstorms ramp up during the first week in July.

### **Significant Wildland Fire Potential Outlook**

Near normal significant wildland fire potential is expected in April. Above normal significant wildland fire potential is expected to creep into southeastern Arizona in May.

- Current drought status: Below average monsoon season 2023 combined with near average 2023-2024 winter precipitation has increased the intensity of drought conditions relative to this time last year across northern Arizona.
- Temperature and Precipitation Outlooks:
  - O Fire Season (April June) There will be equal chances for above, near, or below average precipitation and temperatures across northern Arizona.
  - O Monsoon Season (July September) Odds are tilted in favor of a warmer than average monsoon season, and in favor of a drier than average monsoon season.
- Significant Wildland Fire Potential Outlook: Near normal significant wildland fire potential is expected in April. Above normal significant wildland fire potential is expected to creep into southeastern Arizona in May with the abundance of dry fine fuels at lower elevations. Above normal significant wildland fire potential is expected to continue across the lower elevations of southeastern Arizona in June, with near normal potential elsewhere across the state. Near normal potential is forecast across all of Arizona by July.
- Onset of Monsoon Season: At this time, there are no indications of an 'early' or 'late' onset of the monsoon for Northern and Central Arizona. Typically, monsoon thunderstorms ramp up during the first week in July.