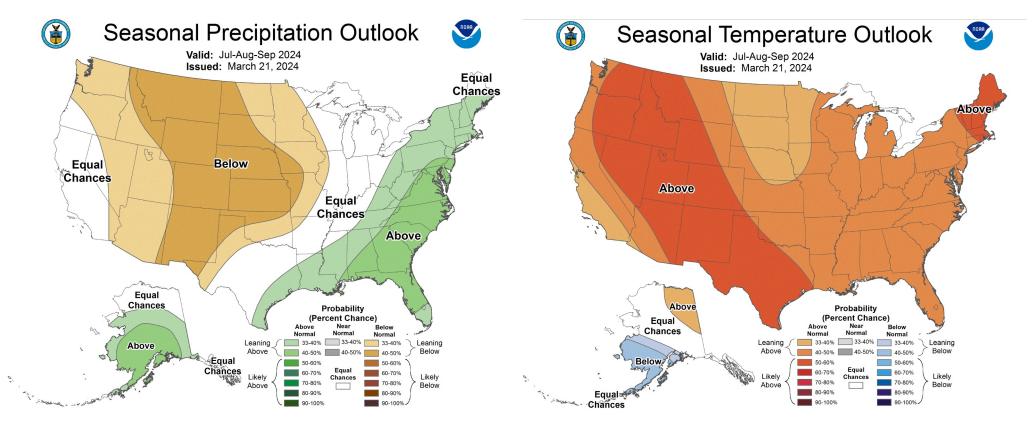

### Monsoon Season (July - September) CPC Outlook

Weather Forecast Office Flagstaff, AZ Tuesday, April 2

The outlook for monsoon season favors warmer than average conditions across Arizona. Odds are also tilted towards below average precipitation across northern Arizona.

- Current drought status: Below average monsoon season 2023 combined with near average 2023-2024 winter precipitation has increased the intensity of drought conditions relative to this time last year across northern Arizona.
- Temperature and Precipitation Outlooks:
  - O Fire Season (April June) There will be equal chances for above, near, or below average precipitation and temperatures across northern Arizona.
  - O Monsoon Season (July September) Odds are tilted in favor of a warmer than average monsoon season, and in favor of a drier than average monsoon season.
- Significant Wildland Fire Potential Outlook: Near normal significant wildland fire potential is expected in April. Above normal significant wildland fire potential is expected to creep into southeastern Arizona in May with the abundance of dry fine fuels at lower elevations. Above normal significant wildland fire potential is expected to continue across the lower elevations of southeastern Arizona in June, with near normal potential elsewhere across the state. Near normal potential is forecast across all of Arizona by July.
- Onset of Monsoon Season: At this time, there are no indications of an 'early' or 'late' onset of the monsoon for Northern and Central Arizona. Typically, monsoon thunderstorms ramp up during the first week in July.