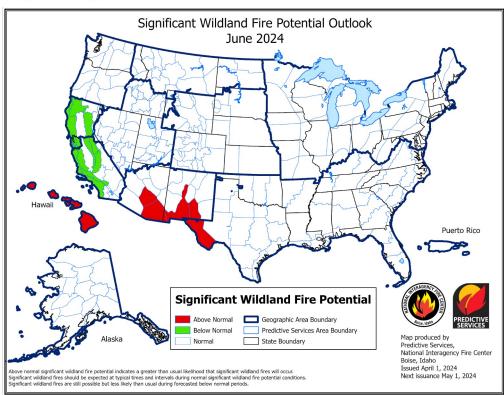

## **2024 Fire Season Outlook**

April Update

Weather Forecast Office Flagstaff, AZ Tuesday, April 2

- Current drought status: Below average monsoon season 2023 combined with near average 2023-2024 winter precipitation has increased the intensity of drought conditions relative to this time last year across northern Arizona.
- Temperature and Precipitation Outlooks:
  - Fire Season (April June) There will be equal chances for above, near, or below average precipitation and temperatures
    across northern Arizona.
  - Monsoon Season (July September) Odds are tilted in favor of a warmer than average monsoon season, and in favor of a drier than average monsoon season.
- Significant Wildland Fire Potential Outlook: Near normal significant wildland fire potential is expected in April. Above normal significant wildland fire potential is expected to creep into southeastern Arizona in May with the abundance of dry fine fuels at lower elevations. Above normal significant wildland fire potential is expected to continue across the lower elevations of southeastern Arizona in June, with near normal potential elsewhere across the state. Near normal potential is forecast across all of Arizona by July.
- Onset of Monsoon Season: At this time, there are no indications of an 'early' or 'late' onset of the monsoon for Northern and Central Arizona. Typically, monsoon thunderstorms ramp up during the first week in July.

### **Significant Wildland Fire Potential Outlook**

Above normal significant wildland fire potential is expected to continue across southeastern Arizona in June, with near normal potential elsewhere across the state. Near normal potential is forecast across all of Arizona by July.

- Current drought status: Below average monsoon season 2023 combined with near average 2023-2024 winter precipitation has increased the intensity of drought conditions relative to this time last year across northern Arizona.
- Temperature and Precipitation Outlooks:
  - O Fire Season (April June) There will be equal chances for above, near, or below average precipitation and temperatures across northern Arizona.
  - O Monsoon Season (July September) Odds are tilted in favor of a warmer than average monsoon season, and in favor of a drier than average monsoon season.
- Significant Wildland Fire Potential Outlook: Near normal significant wildland fire potential is expected in April. Above normal significant wildland fire potential is expected to creep into southeastern Arizona in May with the abundance of dry fine fuels at lower elevations. Above normal significant wildland fire potential is expected to continue across the lower elevations of southeastern Arizona in June, with near normal potential elsewhere across the state. Near normal potential is forecast across all of Arizona by July.
- Onset of Monsoon Season: At this time, there are no indications of an 'early' or 'late' onset of the monsoon for Northern and Central Arizona. Typically, monsoon thunderstorms ramp up during the first week in July.