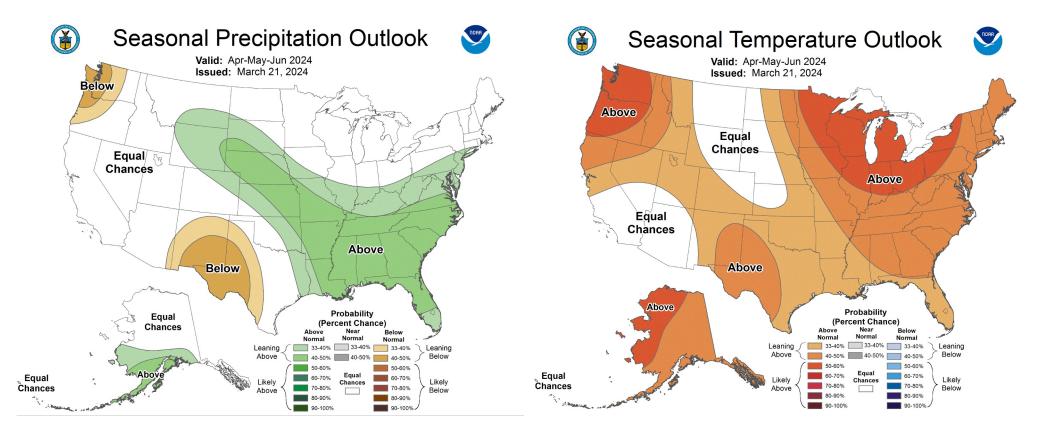

## Fire Season (April - June) CPC Outlook

The outlook for fire season shows equal chances for below, near, or above normal precipitation. The fire season outlook also indicates equal chances for below, near, or above normal temperatures across Arizona.

- Current drought status: Below average monsoon season 2023 combined with near average 2023-2024 winter precipitation has increased the intensity of drought conditions relative to this time last year across northern Arizona.
- Temperature and Precipitation Outlooks:
  - O Fire Season (April June) There will be equal chances for above, near, or below average precipitation and temperatures across northern Arizona.
  - O Monsoon Season (July September) Odds are tilted in favor of a warmer than average monsoon season, and in favor of a drier than average monsoon season.
- Significant Wildland Fire Potential Outlook: Near normal significant wildland fire potential is expected in April. Above normal significant wildland fire potential is expected to creep into southeastern Arizona in May with the abundance of dry fine fuels at lower elevations. Above normal significant wildland fire potential is expected to continue across the lower elevations of southeastern Arizona in June, with near normal potential elsewhere across the state. Near normal potential is forecast across all of Arizona by July.
- Onset of Monsoon Season: At this time, there are no indications of an 'early' or 'late' onset of the monsoon for Northern and Central Arizona. Typically, monsoon thunderstorms ramp up during the first week in July.