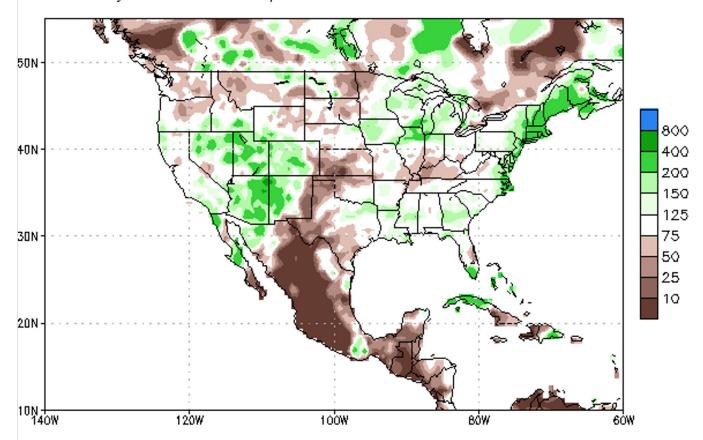

## **January - April Precipitation % of Normal**

90-day Accumulated Prop % of Normal 03JAN2024-01APR2024

Near to above average precipitation occurred across most of Arizona during the past 90 days.

Data Source: CPC Unified (gauge—based & 0.5x0.5 deg resolution) Precipitation Analysis Climatology (1991—2020)

## **March - April Precipitation % of Normal**

30-day Accumulated Prop % of Normal Ω3MAR2024-01APR2024

Near to well above average precipitation occurred across most of Arizona during the past 30 days.

Data Source: CPC Unified (gauge—based & 0.5x0.5 deg resolution) Precipitation Analysis Climatology (1991—2020)