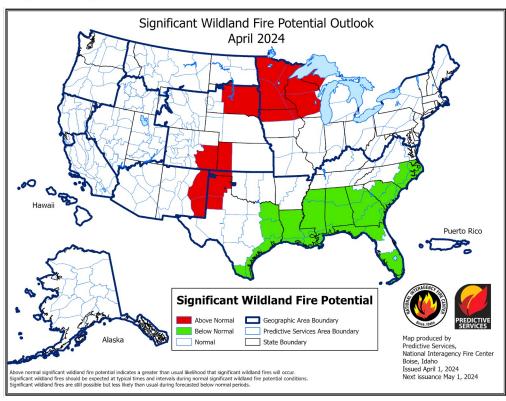

### **Significant Wildland Fire Potential Outlook**

Near normal significant wildland fire potential is expected in April. Above normal significant wildland fire potential is expected to creep into southeastern Arizona in May.

### **Significant Wildland Fire Potential Outlook**

Above normal significant wildland fire potential is expected to continue across southeastern Arizona in June, with near normal potential elsewhere across the state. Near normal potential is forecast across all of Arizona by July.

- Current drought status: Below average monsoon season 2023 combined with near average 2023-2024 winter precipitation has increased the intensity of drought conditions relative to this time last year across northern Arizona.
- Temperature and Precipitation Outlooks:
  - O Fire Season (April June) There will be equal chances for above, near, or below average precipitation and temperatures across northern Arizona.
  - O Monsoon Season (July September) Odds are tilted in favor of a warmer than average monsoon season, and in favor of a drier than average monsoon season.
- Significant Wildland Fire Potential Outlook: Near normal significant wildland fire potential is expected in April. Above normal significant wildland fire potential is expected to creep into southeastern Arizona in May with the abundance of dry fine fuels at lower elevations. Above normal significant wildland fire potential is expected to continue across the lower elevations of southeastern Arizona in June, with near normal potential elsewhere across the state. Near normal potential is forecast across all of Arizona by July.
- Onset of Monsoon Season: At this time, there are no indications of an 'early' or 'late' onset of the monsoon for Northern and Central Arizona. Typically, monsoon thunderstorms ramp up during the first week in July.