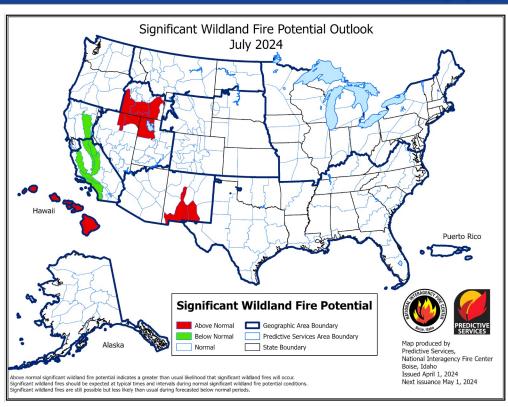

## **2024 Fire Season Outlook**

April Update

Weather Forecast Office Flagstaff, AZ Tuesday, April 2

- Current drought status: Below average monsoon season 2023 combined with near average 2023-2024 winter precipitation has increased the intensity of drought conditions relative to this time last year across northern Arizona.
- Temperature and Precipitation Outlooks:
  - Fire Season (April June) There will be equal chances for above, near, or below average precipitation and temperatures
    across northern Arizona.
  - Monsoon Season (July September) Odds are tilted in favor of a warmer than average monsoon season, and in favor of a drier than average monsoon season.
- Significant Wildland Fire Potential Outlook: Near normal significant wildland fire potential is expected in April. Above normal significant wildland fire potential is expected to creep into southeastern Arizona in May with the abundance of dry fine fuels at lower elevations. Above normal significant wildland fire potential is expected to continue across the lower elevations of southeastern Arizona in June, with near normal potential elsewhere across the state. Near normal potential is forecast across all of Arizona by July.
- Onset of Monsoon Season: At this time, there are no indications of an 'early' or 'late' onset of the monsoon for Northern and Central Arizona. Typically, monsoon thunderstorms ramp up during the first week in July.

### **Significant Wildland Fire Potential Outlook**

Above normal significant wildland fire potential is expected to continue across southeastern Arizona in June, with near normal potential elsewhere across the state. Near normal potential is forecast across all of Arizona by July.

- Current drought status: Below average monsoon season 2023 combined with near average 2023-2024 winter precipitation has increased the intensity of drought conditions relative to this time last year across northern Arizona.
- Temperature and Precipitation Outlooks:
  - O Fire Season (April June) There will be equal chances for above, near, or below average precipitation and temperatures across northern Arizona.
  - O Monsoon Season (July September) Odds are tilted in favor of a warmer than average monsoon season, and in favor of a drier than average monsoon season.
- Significant Wildland Fire Potential Outlook: Near normal significant wildland fire potential is expected in April. Above normal significant wildland fire potential is expected to creep into southeastern Arizona in May with the abundance of dry fine fuels at lower elevations. Above normal significant wildland fire potential is expected to continue across the lower elevations of southeastern Arizona in June, with near normal potential elsewhere across the state. Near normal potential is forecast across all of Arizona by July.
- Onset of Monsoon Season: At this time, there are no indications of an 'early' or 'late' onset of the monsoon for Northern and Central Arizona. Typically, monsoon thunderstorms ramp up during the first week in July.